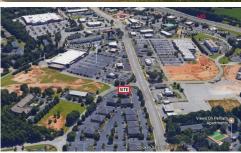

## East Park Office Building 3531 Pelham Road | Greenville, SC 29615

## For Sale/Lease \$950,000









- PRICE REDUCED
- 8,000± SF, 2 story office building
- · Quick occupancy Entire Building
- · Building features:
  - Private offices, conference rooms, reception areas, break areas, and storage areas
- 1st floor was previously medical office now converted to traditional offices
- 2nd floor was previously a mortgage company
- · See Agent for leasing availability
- Floorplan Link

Greg Huff, CCIM Commercial Sales and Leasing GHuff@JoynerCommercial.com

864-230-2428 www.JoynerCommercial.com





BERKSHIRE HATHAWAY

**HomeServices** 

C. Dan Joyner, REALTORS®

COMMERCIAL DIVISION

24 Vardry Street Ste. 401 Greenville, SC 29601

©2019 BHH Affiliates, LLC. Real Estate Brokerage Services are offered through the network member franchisees of BHH Affiliates, LLC. Most franchisees are independently