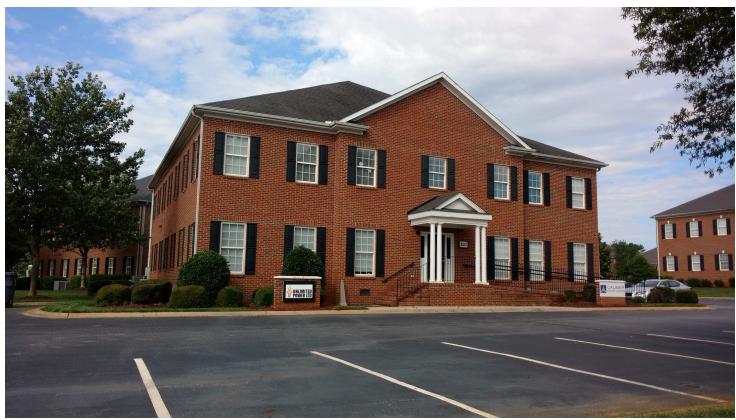

## East Park Office Building 3531 Pelham Road | Greenville, SC 29615

## For Sale/Lease \$950,000

- PRICE REDUCED
- 8,000± SF, 2 story office building
- · Quick occupancy Entire Building
- · Building features:
  - Private offices, conference rooms, reception areas, break areas, and storage areas
- 1st floor was previously medical office now converted to traditional offices
- 2nd floor was previously a mortgage company
- · See Agent for leasing availability
- Floorplan Link